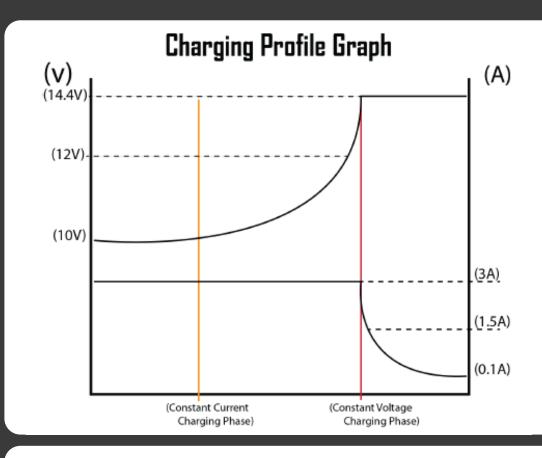

# 12V 10A LFP Smart Charger

12V - Simple Power Supply Style Battery Charger - 1 Bank @ 14.6V 10A - 2 Stage - LFP AGM Charging Algorithm

#### **Electrical Properties**

AC Input: 85VAC - 264VAC, <10A DC Output: 10A 14.6V Max Power: 150W

#### **Charging Modes**

Constant Current: 10A Constant Voltage: 14.4V

#### LED Indicator

Flashing Red: Charging Solid Green: Charged (or no connection)

#### Certifications

UL, cUL, CE, CSA

#### Dimensions

Size: 7.0 x 3.0 x 2.0" (178 x 76 x 51 mm) Weight: 2.64lbs (1.2kg)

#### Temperatures

Operating: -35C ~ 65C Storage: -40C ~ 95C

## **Case Construction**

IP67



### **Protection Properties**

Short Circuit - Over Voltage - Over Current - Current Backflow -**Reverse Polarity** 

#### **Terminal Connections**

1.5m Cable with Sealed Ring Terminals - M8 - M10 (5/16" - 3/8")

Warranty 2 Year Manufacturer

#### Phone: 1 (877) 330-4519 Email: Sales@lynac.com