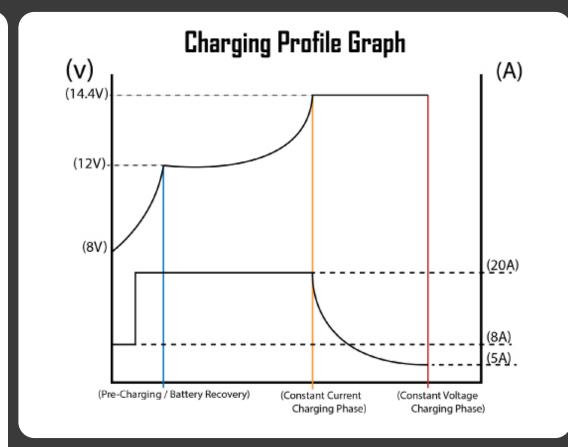

## **Charging Modes**

BMS Wakeup: Voltage Detect Constant Current: 30A Constant Voltage 28.8V Maintain: 1.5A