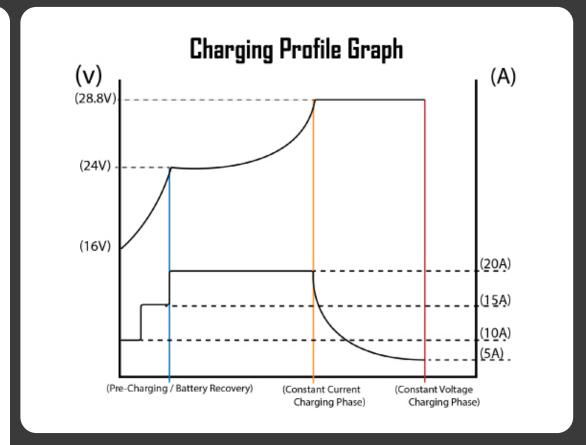

## **Charging Modes**

BMS Wakeup: Voltage Detect Constant Current: 15A Constant Voltage: 43.2V

Maintain: 1.5A