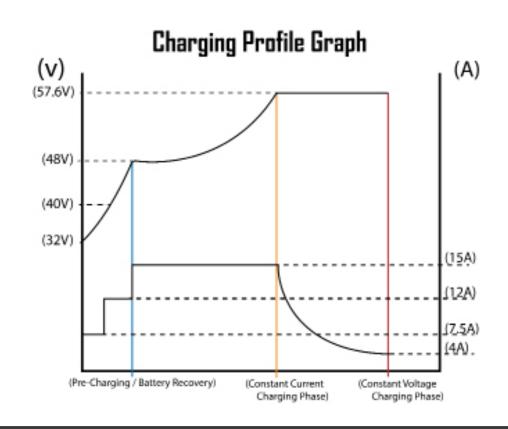

#### **Charging Modes**

BMS Wakeup: Voltage Detect Constant Current: 15A Constant Voltage: 57.6V Maintain: 1.5A