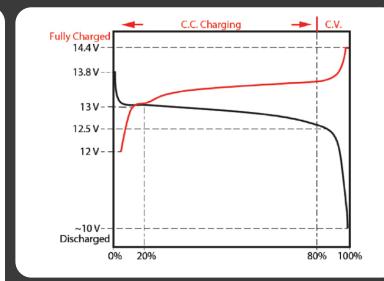

#### Discharge

Optimal Current 20A (0.2C) Max Cont. Current 100A (1C) Max Inst. Current 1200A (12C) ≤12s

#### Charge

Optimal Current 20A (0.2C) Max Cont. Current 100A (1C)