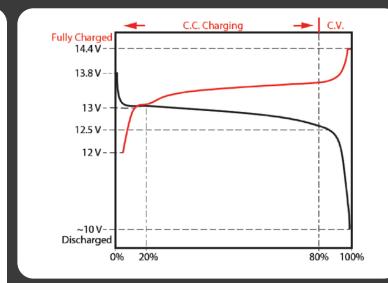

#### Discharge

Optimal Current 12A (0.2C) Max Cont. Current 60A (1C) Max Inst. Current 800A (13.3C) ≤12s

#### Charge

Optimal Current 12A (0.2C) Max Cont. Current 60A (1C)